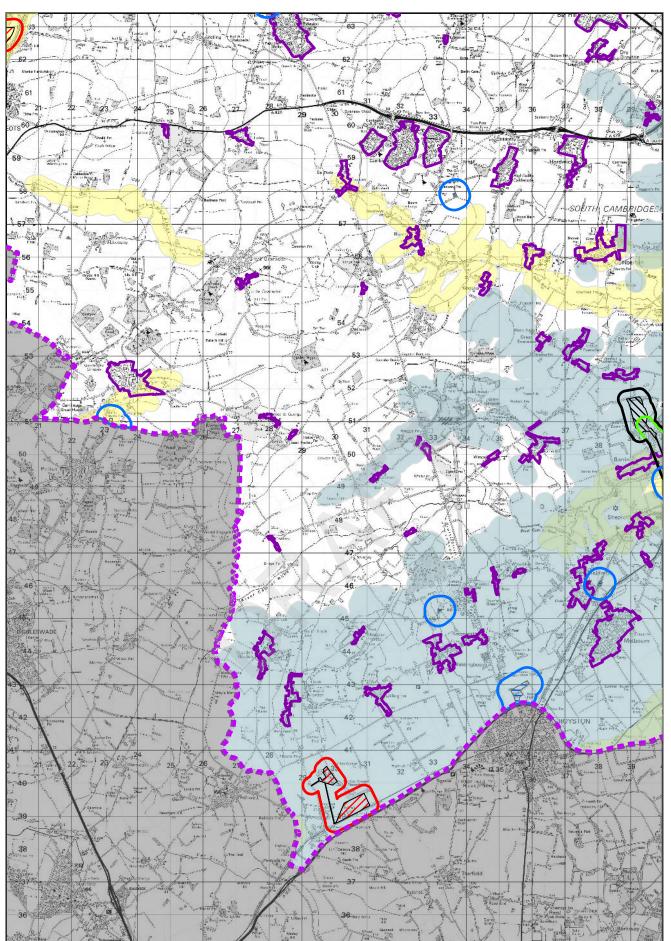

# Мар Кеу

MAA – Mineral Allocation Area

MDA – Mineral Development Area

- WMA Waste Management Area
- TIA Transport Infrastructure Area
- WRA Water Recycling Area

CA – Consultation Area (MAA, MDA)

- CA Consultation Area (WMA)
- CA Consultation Area (TIA)
- CA Consultation Area (WRA)
- Settlement Boundary
- MSA Mineral Safeguarding Area (Brickclay) MSA – Mineral Safeguarding Area (Chalk)
  - MSA Mineral Safeguarding Area (Limestone)
  - MSA Mineral Safeguarding Area (Sand and Gravel)

Plan Area Boundary

Cambridgeshire

Grid Plan Cambridgeshire and Peterborough Minerals & Waste Local Plan: Further Draft

Scale: 1:400,000

Cambridgeshire County Council

PETERBOROUGH

TTY OIL KOL

Overview Map - A