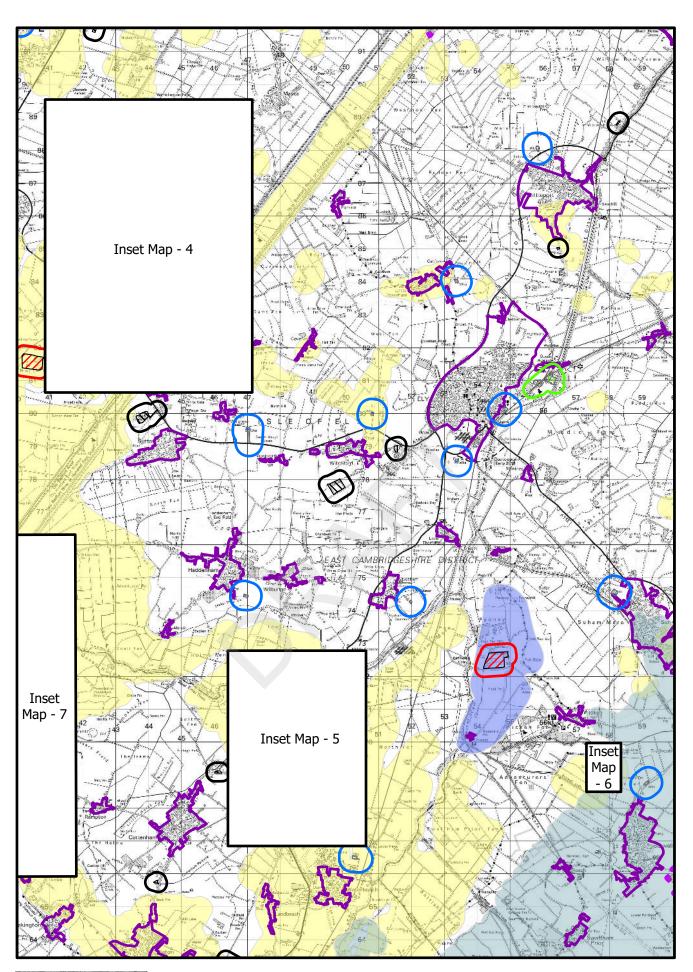

APPENDIX 2

Cambridgeshire Council

© OS Crown Copyright Licence 100024236

Draft Policies Map: January 2019

Scale: 1:33,50076

N

Inset Map - 4

Cambridgeshire County Council FREEDORDS IN -CTV COURCE