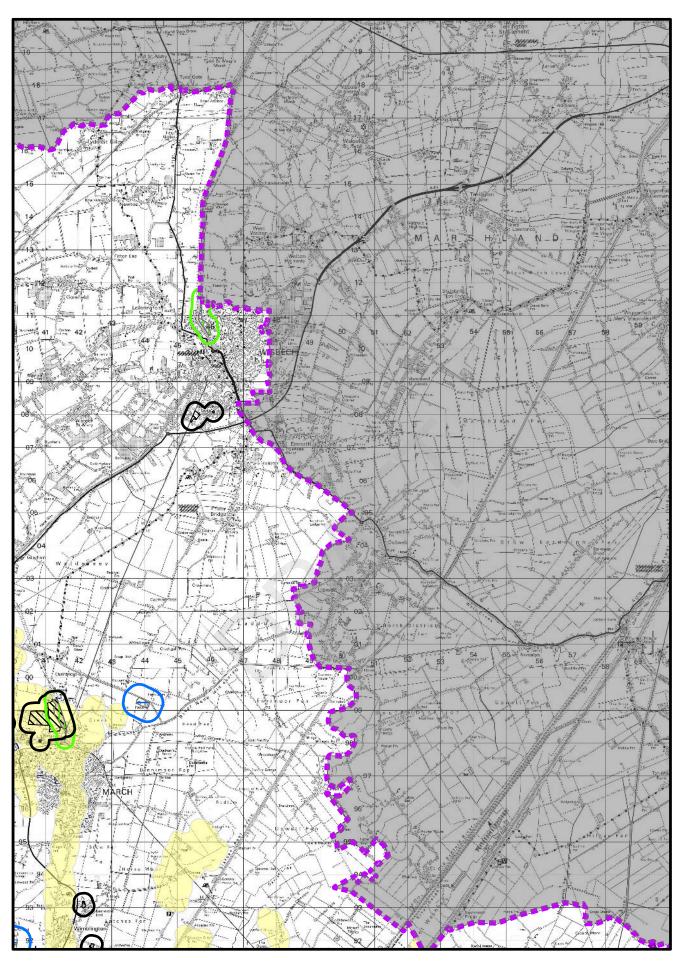

# Overview Map - K

Cambridgeshire Council

Scale: 1:227500

Inset Map - 1

Cambridgeshire and Peterborough Minerals & Waste Local Plan: Further Draft

© OS Crown Copyright Licence 100024236 Draft Policies Map: January 2019

n

Scale: 1:22,50074

N

H

4

Inset Map - 2

Dog-in-a-Double

Cambridgeshire and Peterborough Minerals & Waste Local Plan: Further Draft

Nort

Draft Policies Map: January 2019

© OS Crown Copyright Licence 100024236

Draft Policies Map: January 2019

Scale: 1:227500

Inset Map - 3

Cambridgeshire and Peterborough Minerals & Waste Local Plan: Further Draft APPENDIX 2