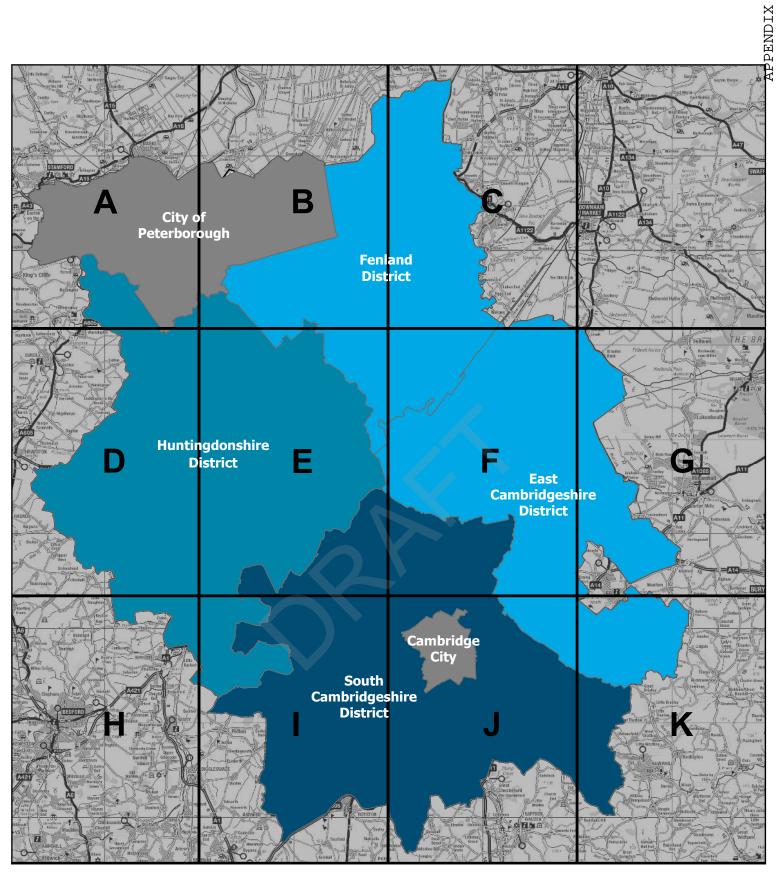

Plan Area Boundary

Cambridgeshire

Grid Plan Cambridgeshire and Peterborough Minerals & Waste Local Plan: Further Draft

Scale: 1:400,000

Cambridgeshire County Council

PETERBOROUGH

TTY OIL KOL

Overview Map - A