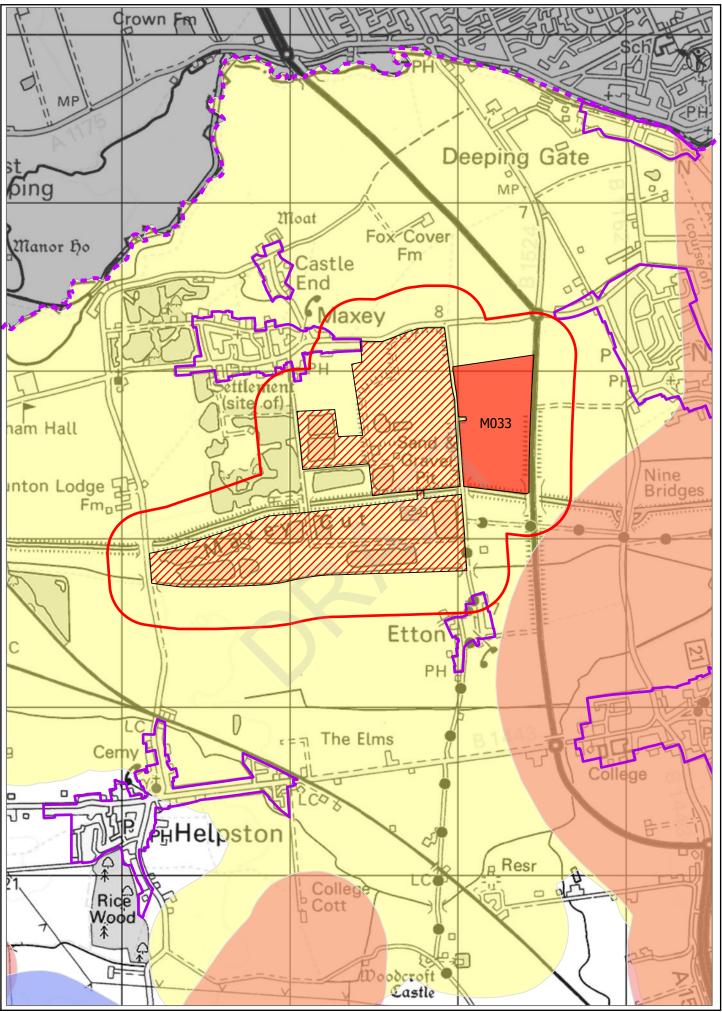

# Мар Кеу

MAA – Mineral Allocation Area

MDA – Mineral Development Area

- WMA Waste Management Area
- TIA Transport Infrastructure Area
- WRA Water Recycling Area

CA – Consultation Area (MAA, MDA)

- CA Consultation Area (WMA)
- CA Consultation Area (TIA)
- CA Consultation Area (WRA)
- Settlement Boundary
- MSA Mineral Safeguarding Area (Brickclay) MSA – Mineral Safeguarding Area (Chalk)
  - MSA Mineral Safeguarding Area (Limestone)
  - MSA Mineral Safeguarding Area (Sand and Gravel)

Nort

Draft Policies Map: January 2019

© OS Crown Copyright Licence 100024236

Draft Policies Map: January 2019

Scale: 1:227500

Inset Map - 3

Cambridgeshire and Peterborough Minerals & Waste Local Plan: Further Draft APPENDIX 2

APPENDIX 2

Cambridgeshire Council

© OS Crown Copyright Licence 100024236

Draft Policies Map: January 2019

Scale: 1:33,50076

N

Inset Map - 4

Cambridgeshire County Council FREEDORDS IN -CTV COURCE