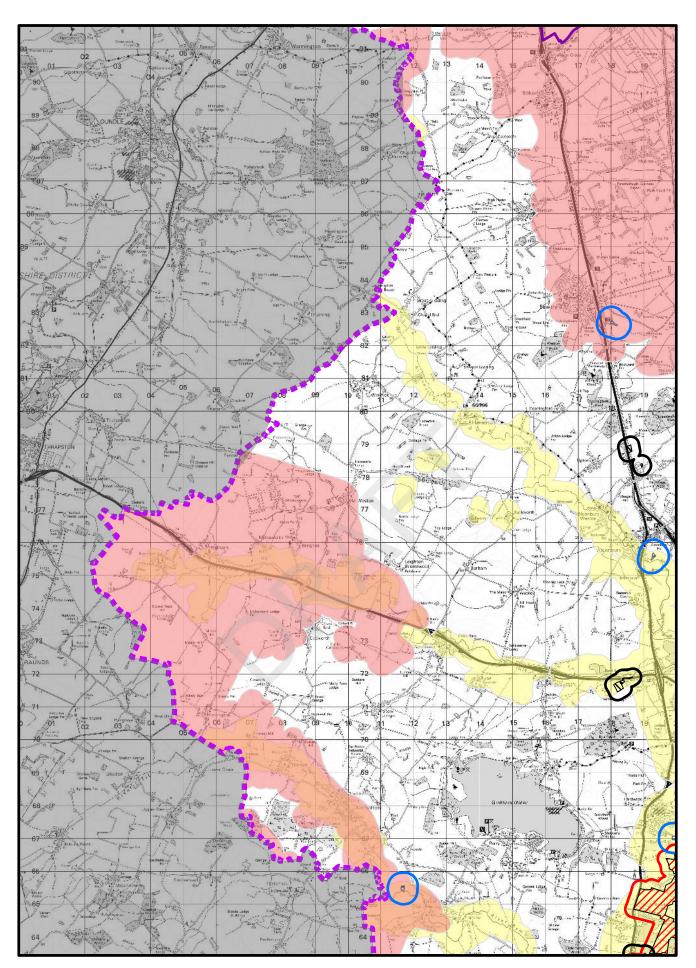

# Overview Map - K

Cambridgeshire Council

Scale: 1:227500

Inset Map - 1

Cambridgeshire and Peterborough Minerals & Waste Local Plan: Further Draft

© OS Crown Copyright Licence 100024236 Draft Policies Map: January 2019

n

Scale: 1:22,50074

N

H

4

Inset Map - 2

Dog-in-a-Double

Cambridgeshire and Peterborough Minerals & Waste Local Plan: Further Draft

Nort

Draft Policies Map: January 2019

© OS Crown Copyright Licence 100024236

Draft Policies Map: January 2019

Scale: 1:227500

Inset Map - 3

Cambridgeshire and Peterborough Minerals & Waste Local Plan: Further Draft APPENDIX 2

APPENDIX 2

Cambridgeshire Council

© OS Crown Copyright Licence 100024236

Draft Policies Map: January 2019

Scale: 1:33,50076

N

Inset Map - 4

Cambridgeshire County Council FREEDORDS IN -CTV COURCE

© OS Crown Copyright Licence 100024236

Draft Policies Map: January 2019

Scale: 1:227500

Inset Map - 5

Cambridgeshire and Peterborough Minerals & Waste Local Plan: Further Draft APPENDIX

Scale: 1:5,600178

Inset Map - 6

Cambridgeshire and Peterborough Minerals & Waste Local Plan: Further Draft

© OS Crown Copyright Licence 100024236 Draft Policies Map: January 2019

Cambridgeshire County Council CORRECT ROLLING PICT CTV COURCE

Scale: 1:397000

N

Inset Map - 7

Cambridgeshire and Peterborough Minerals & Waste Local Plan: Further Draft

© OS Crown Copyright Licence 100024236 Draft Policies Map: January 2019 This page is intentionally left blank