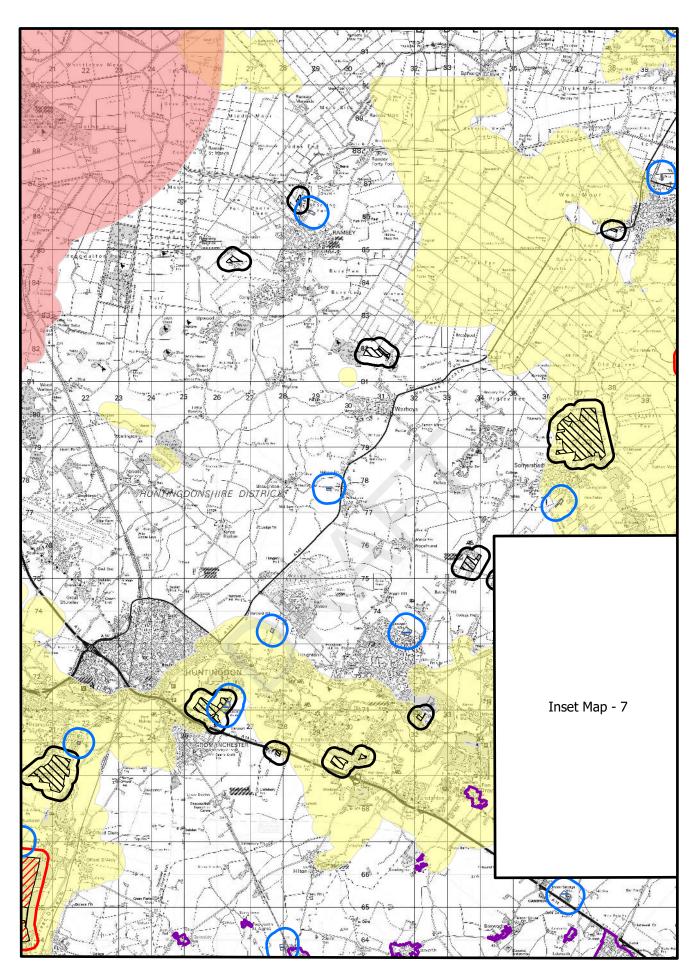

Scale: 1:397000

N

Inset Map - 7

Cambridgeshire and Peterborough Minerals & Waste Local Plan: Further Draft

© OS Crown Copyright Licence 100024236 Draft Policies Map: January 2019 This page is intentionally left blank