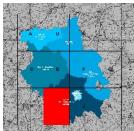

# Мар Кеу

MAA – Mineral Allocation Area

MDA – Mineral Development Area

- WMA Waste Management Area
- TIA Transport Infrastructure Area
- WRA Water Recycling Area

CA – Consultation Area (MAA, MDA)

- CA Consultation Area (WMA)
- CA Consultation Area (TIA)
- CA Consultation Area (WRA)
- Settlement Boundary
- MSA Mineral Safeguarding Area (Brickclay) MSA – Mineral Safeguarding Area (Chalk)
  - MSA Mineral Safeguarding Area (Limestone)
  - MSA Mineral Safeguarding Area (Sand and Gravel)

Plan Area Boundary

Cambridgeshire

Grid Plan Cambridgeshire and Peterborough Minerals & Waste Local Plan: Further Draft

Scale: 1:400,000

Cambridgeshire County Council

PETERBOROUGH

TTY OIL KOL

Overview Map - A