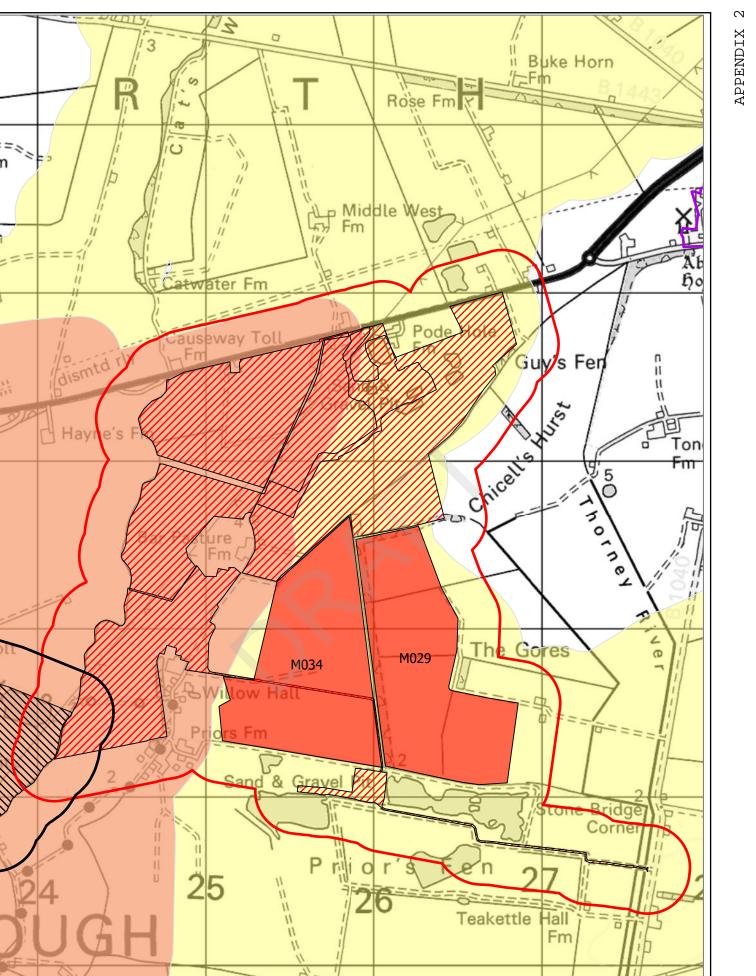

# Мар Кеу

MAA – Mineral Allocation Area

MDA – Mineral Development Area

- WMA Waste Management Area
- TIA Transport Infrastructure Area
- WRA Water Recycling Area

CA – Consultation Area (MAA, MDA)

- CA Consultation Area (WMA)
- CA Consultation Area (TIA)
- CA Consultation Area (WRA)
- Settlement Boundary
- MSA Mineral Safeguarding Area (Brickclay) MSA – Mineral Safeguarding Area (Chalk)
  - MSA Mineral Safeguarding Area (Limestone)
  - MSA Mineral Safeguarding Area (Sand and Gravel)

APPENDIX 2

Cambridgeshire Council

© OS Crown Copyright Licence 100024236

Draft Policies Map: January 2019

Scale: 1:33,50076

N

Inset Map - 4

Cambridgeshire County Council FREEDORDS IN -CTV COURCE

© OS Crown Copyright Licence 100024236

Draft Policies Map: January 2019

Scale: 1:227500

Inset Map - 5

Cambridgeshire and Peterborough Minerals & Waste Local Plan: Further Draft APPENDIX

Scale: 1:5,600178

Inset Map - 6